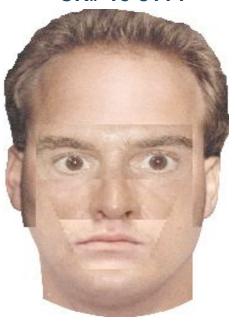

## **Indecent Exposure**

CR# 10-5114

Actual suspect looks older than depicted in this composite sketch.

Suspect: W/M, 40's, balding brown hair, "beer belly".

Vehicle: Older model mini-van, square rear end, tan or light in color with a molding strip down the side of the vehicle, possibly black in color.